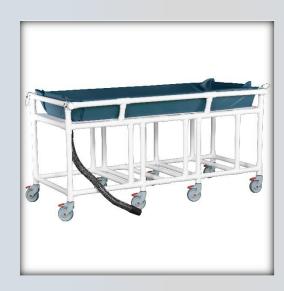

## **Bariatric Mobile Shower Bed**

| Technical Data   |                |
|------------------|----------------|
| Height:          | 37.5"          |
| Width:           | 34.5"          |
| Length:          | 77.5"          |
| Weight:          | 105 lbs        |
| Weight Capacity: | 900 lbs        |
| Ship Weight:     | 115 lbs        |
| Shipping Method: | Common Carrier |

## **Features:**

- Deluxe models equipped with sonic welded slant pad with side and end flaps. Water will drain to foot end into hose (no need for drainage pan
- Holds up to 900 lbs
- Waterproof foam pad
- Drop side rails
- Locked side rails for patient safety
- Maneuvers easily for in-house transfer
- Eight no rust, 5" all-locking casters